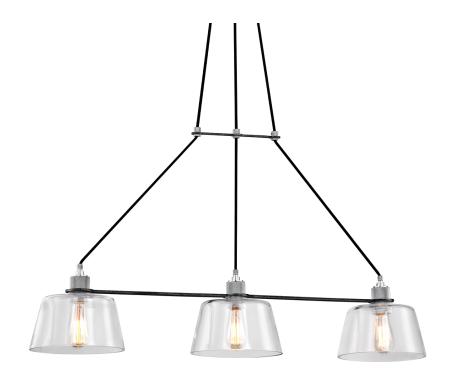

# **AUDIOPHILE**

### F6154-OS/PA

## **DIMENSIONS**

Height: 22.5"
Width/Diameter: 9.5"
Length: 43"
Minimum Height: 30"

Minimum Height: 30" Maximum Height: 136.5" Sloped Ceiling Compatible: No

Living Finish: No Uplight Only: No

### Shade