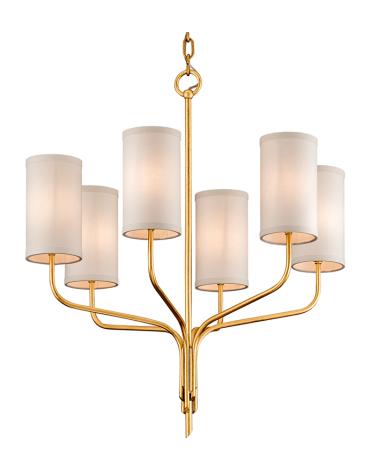

# **JUNIPER**

F6166

#### **TEXTURED GOLD LEAF**

Coastal Suitable Finish (EPM): No

# **DIMENSIONS**

Height: 28.5"
Width/Diameter: 25.5"
Minimum Height: 32"
Maximum Height: 102.5"
Canopy/Backplate: 6"
Product Weight: 11.1lb

Canopy/Backplate Shape: Round Sloped Ceiling Compatible: No

Living Finish: No Uplight Only: No