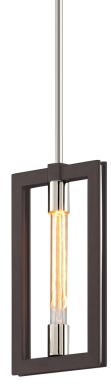

# ENIGMA F6183-TBZ/SS

# FINISHES

TEXTURED BRONZE w/ STAINLESS STEEL Coastal Suitable Finish (EPM): No

## DIMENSIONS

Height: 14.25" Width/Diameter: 7.75" Length: 1.5" Minimum Height: 22" Maximum Height: 64" Hanging Type: 1-6" / 2-12" / 1-18" Stems Product Weight: 8.8lb Sloped Ceiling Compatible: No Living Finish: No Uplight Only: No