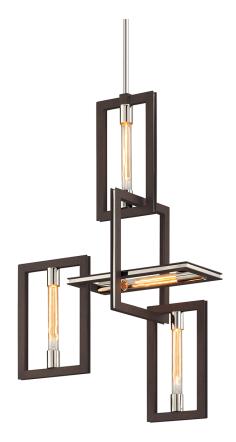

# ENIGMA F6184-TBZ/SS

## FINISHES

TEXTURED BRONZE Coastal Suitable Finish (EPM): No

## DIMENSIONS

Height: 38" Width/Diameter: 11.25" Length: 23.75" Minimum Height: 46.25" Maximum Height: 88.25" Hanging Type: 1-6" / 2-12" / 1-18" Stems Product Weight: 27.95lb Canopy/Backplate Shape: Square Sloped Ceiling Compatible: Yes Living Finish: No Uplight Only: No

## ELECTRICAL

Bulb 1 Bulb Included: No Socket: E26 Medium Base Bulb Type: T10-9.5 Max Wattage: 75 Bulb Quantity: 4 Bulb Included: No Wire Length: 144" Gem Box Required (2"x3"): No Dark Sky: No