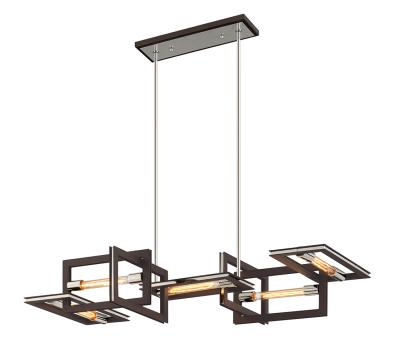

# **ENIGMA**

#### F6185-TBZ/SS

### **DIMENSIONS**

Height: 11.25" Width/Diameter: 31" Length: 43.5" Minimum Height: 12.25"

Minimum Height: 12.25 Maximum Height: 60" Canopy/Backplate: 5"

Hanging Type: 1-6" / 2-12" / 1-18" Stems

Product Weight: 33lb

Canopy/Backplate Shape: Rectangular

Sloped Ceiling Compatible: No

Living Finish: No Uplight Only: No