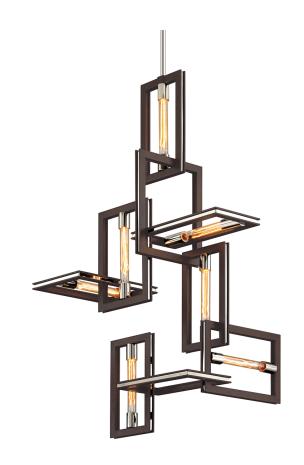

# **ENIGMA**

#### F6187-TBZ/SS

## **FINISHES**

#### **TEXTURED BRONZE**

Coastal Suitable Finish (EPM): No

## **DIMENSIONS**

Height: 48.75" Width/Diameter: 24.75"

Length: 31.5" Minimum Height: 56.75" Maximum Height: 98.75"

Hanging Type: 1-6" / 2-12" / 1-18" Stems

Product Weight: 66.1lb

Canopy/Backplate Shape: Square Sloped Ceiling Compatible: Yes