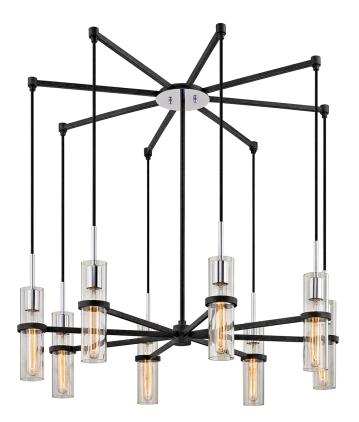

## **FINISHES**

#### TEXTURED IRON w/ POLISHED CHROME

Coastal Suitable Finish (EPM): No

## **DIMENSIONS**

Height: 10.25" Width/Diameter: 36" Minimum Height: 20.5" Maximum Height: 56.5"

Hanging Type: 1-6" / 2-12" / 1-18" Stems

Product Weight: 19.84lb Sloped Ceiling Compatible: No

Living Finish: No Uplight Only: No

#### Bulb 1

Bulb Included: No

Socket: E26 Medium Base Bulb Type: T10-8.5 Max Wattage: 75 Bulb Quantity: 8

Bulb Included: No Wire Length: 144"

Gem Box Required (2"x3"): No

Dark Sky: No