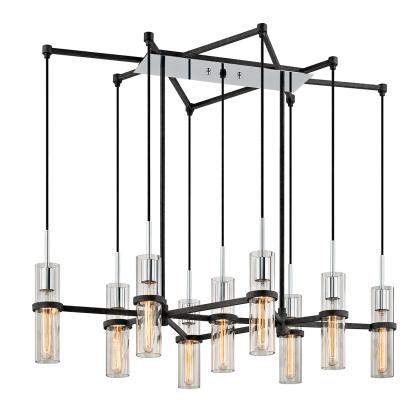

## FINISHES

TEXTURED IRON w/ POLISHED CHROME Coastal Suitable Finish (EPM): No

## DIMENSIONS

Height: 10.25" Width/Diameter: 27" Length: 44" Minimum Height: 27.5" Maximum Height: 63.5" Hanging Type: 1-6" / 2-12" / 1-18" Stems Product Weight: 27.12lb Canopy/Backplate Shape: Rectangular Sloped Ceiling Compatible: No Living Finish: No Uplight Only: No

## Shade

ELECTRICAL

Bulb 1 Bulb Included: No Socket: E26 Medium Base Max Wattage: 75 Bulb Quantity: 9 Bulb Included: No Gem Box Required (2"x3"): No Dark Sky: No