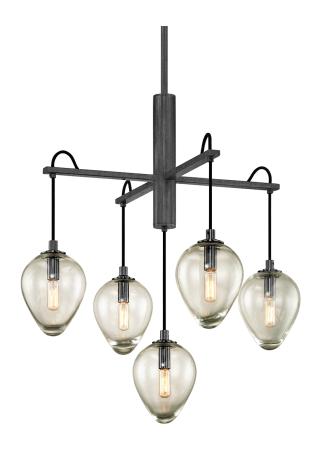

# **BRIXTON**

### F6206-GRA/BCR

#### **GRAPHITE**

Coastal Suitable Finish (EPM): No

# **DIMENSIONS**

Height: 29"
Width/Diameter: 26"
Minimum Height: 35.75"
Maximum Height: 77.75"

Hanging Type: 1-6" / 2-12" / 1-18" Stems

Product Weight: 14.77lb Sloped Ceiling Compatible: Yes

Living Finish: No Uplight Only: No

### Shade