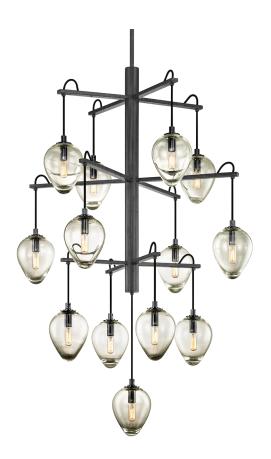

# **BRIXTON**

#### F6208-GRA/BCR

# GRAPHITE w/ BLACK CHROME

Coastal Suitable Finish (EPM): No

## **DIMENSIONS**

Height: 53.25" Width/Diameter: 36" Minimum Height: 60" Maximum Height: 102"

Hanging Type: 1-6" / 2-12" / 1-18" Stems

Product Weight: 33.07lb Sloped Ceiling Compatible: Yes

Living Finish: No Uplight Only: No