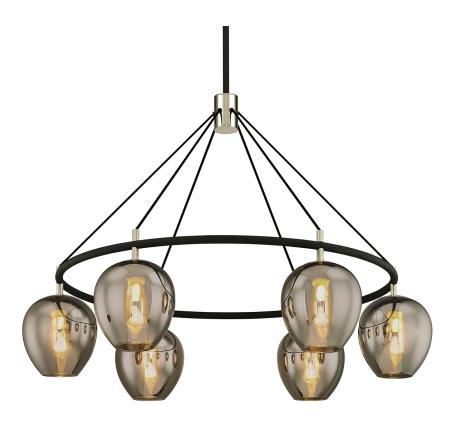

# **DIMENSIONS**

Height: 28.75" Width/Diameter: 40" Minimum Height: 35.5" Maximum Height: 77.5" Canopy/Backplate: 6"

Hanging Type: 1-6" / 2-12" / 1-18" Stems

Product Weight: 26.46lb

Canopy/Backplate Shape: Round Sloped Ceiling Compatible: Yes

## Bulb 1

Bulb Included: No

Socket: E26 Medium Base

Max Wattage: 60 Bulb Quantity: 6 Bulb Included: No Wire Length: 144"

Gem Box Required (2"x3"): No

Dark Sky: No