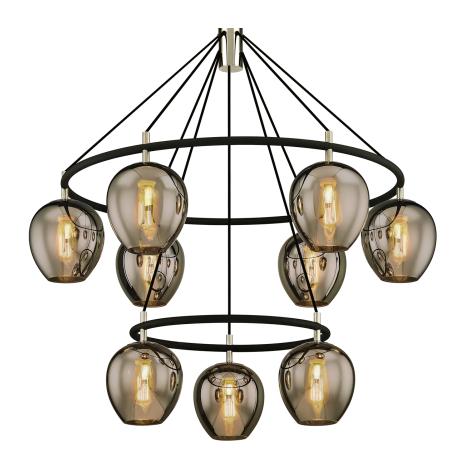

### DIMENSIONS

Height: 41" Width/Diameter: 40" Minimum Height: 47.75" Maximum Height: 89.75" Hanging Type: 1-6" / 2-12" / 1-18" Stems Product Weight: 31.31lb Sloped Ceiling Compatible: Yes Living Finish: No Uplight Only: No

### Shade

ELECTRICAL

#### Bulb 1

Bulb Included: No Socket: E26 Medium Base Bulb Type: A19 Max Wattage: 60 Bulb Quantity: 9 Bulb Included: No Wire Length: 144" Gem Box Required (2"x3"): No Dark Sky: No