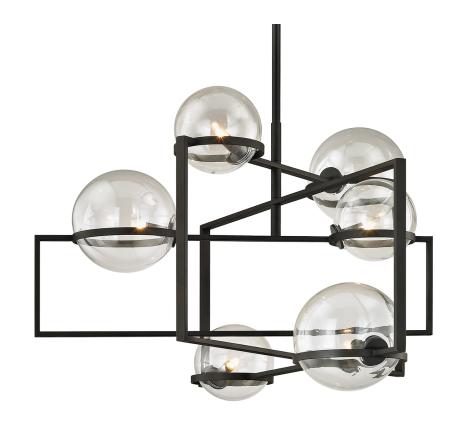

# ELLIOT F6226-TBK

## FINISHES

TEXTURE BLACK Coastal Suitable Finish (EPM): No

## DIMENSIONS

Height: 24" Width/Diameter: 30" Minimum Height: 28.5" Maximum Height: 70.5" Canopy/Backplate: 6" Hanging Type: 1-6" / 2-12" / 1-18" Stems Product Weight: 19.84lb Canopy/Backplate Shape: Round Sloped Ceiling Compatible: Yes Living Finish: No Uplight Only: No

### ELECTRICAL

Bulb 1 Bulb Included: No Socket: G9 Max Wattage: 25 Bulb Quantity: 6 Bulb Included: No Gem Box Required (2"x3"): No Dark Sky: No