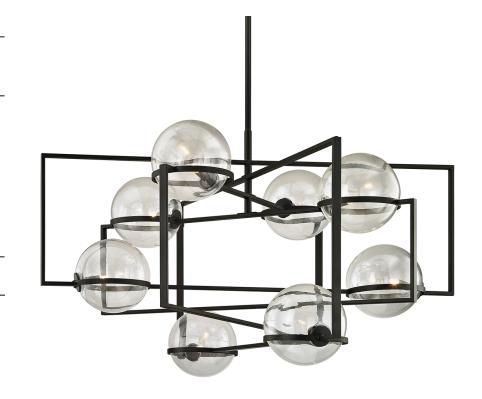

# ELLIOT F6228-TBK

## FINISHES

TEXTURE BLACK Coastal Suitable Finish (EPM): No

### DIMENSIONS

Height: 25.5" Width/Diameter: 44" Minimum Height: 32.5" Maximum Height: 74.5" Hanging Type: 1-6" / 2-12" / 1-18" Stems Product Weight: 24.47lb Sloped Ceiling Compatible: Yes Living Finish: No Uplight Only: No

#### Shade

ELECTRICAL

Bulb 1 Bulb Included: No Socket: G9 Bulb Type: G9 LED Max Wattage: 25 Bulb Quantity: 8 Bulb Included: No Wire Length: 144" Gem Box Required (2"x3"): No Dark Sky: No