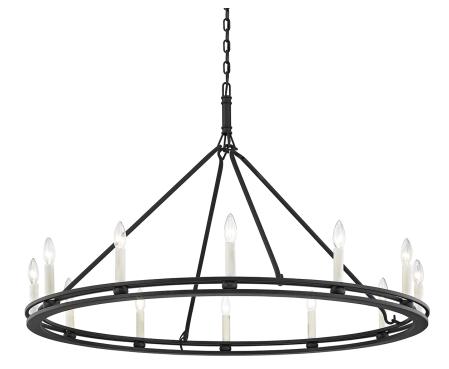

# SUTTON F6237-TBK

A pair of rings form the circular silhouette of this stunning chandelier. Candlesticks around the circumference provide an abundance of bright, beautiful light. Also available as a wall sconce in Textured Black. The chandelier is available as a single or double tier in Champagne Silver Leaf or Textured Black. SKU F6233-TBK is exterior or interior, the rest of the family is interior only.

## TEXTURE BLACK

Coastal Suitable Finish (EPM): No

## DIMENSIONS

Height: 28.5" Width/Diameter: 44" Minimum Height: 30.75" Maximum Height: 101.75" Hanging Type: 72" Chain Product Weight: 18.08lb Sloped Ceiling Compatible: Yes Living Finish: No Uplight Only: No