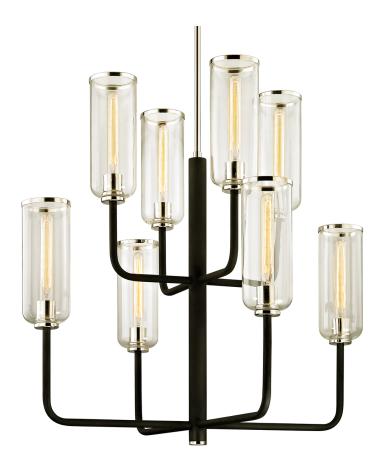

# **AEON**

#### F6278-TBK/PN

## **DIMENSIONS**

Height: 36" Width/Diameter: 37" Minimum Height: 42.5" Maximum Height: 78.5"

Hanging Type: 1-6" / 2-12" / 1-18" Stems

Product Weight: 35.05lb Sloped Ceiling Compatible: Yes

Living Finish: No Uplight Only: No

## Shade

#### Bulb 1

Bulb Included: No

Socket: E26 Medium Base Bulb Type: T10-9.5 Max Wattage: 75 Bulb Quantity: 8

Bulb Included: No Wire Length: 144"

Gem Box Required (2"x3"): No

Dark Sky: No