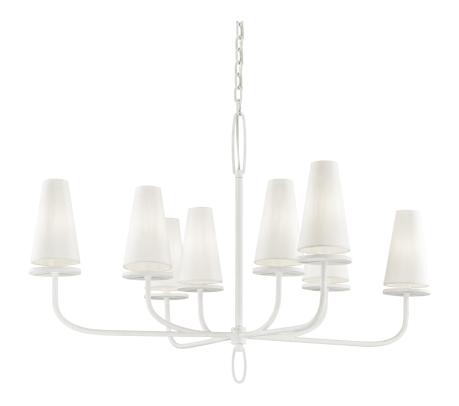

# **MARCEL**

#### F6286-GSW

#### **GESSO WHITE**

Coastal Suitable Finish (EPM): No

# **DIMENSIONS**

Height: 29"

Width/Diameter: 43.25"
Minimum Height: 32"
Maximum Height: 103"
Hanging Type: 72" Chain
Product Weight: 18.3lb
Sloped Ceiling Compatible: Yes

Living Finish: No Uplight Only: No

## Shade