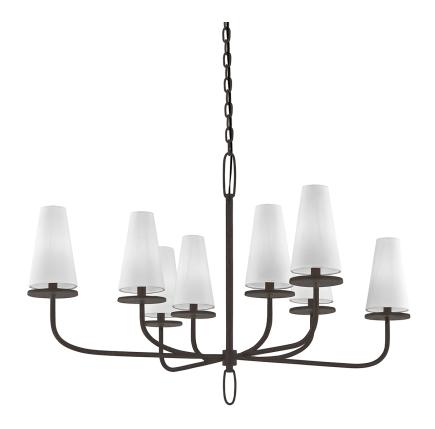

# **MARCEL**

#### F6296-TBZ

### **TEXTURED BRONZE**

Coastal Suitable Finish (EPM): No

# **DIMENSIONS**

Height: 29"

Width/Diameter: 43.25"
Minimum Height: 32"
Maximum Height: 103"
Hanging Type: 72" Chain
Product Weight: 18.3lb
Sloped Ceiling Compatible: Yes

Living Finish: No Uplight Only: No