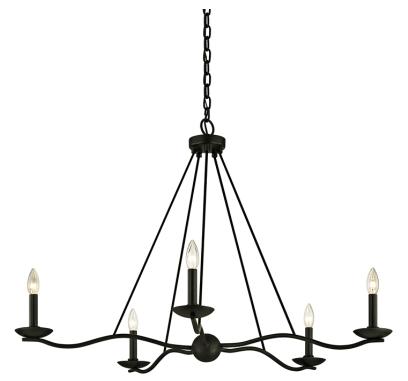

### F6305-FOR

Elevate outdoor living spaces with this six-light exterior chandelier. Curved arms in a Forged Iron finish stem from a center orb and hold candlesticks covered with glass to protect them from the elements. The slender, hooked chain detailing is the perfect complement to this gorgeous silhouette.

#### **DIMENSIONS**

Height: 27"
Width/Diameter: 40"
Minimum Height: 29.5"
Maximum Height: 100.5"
Hanging Type: 72" Chain
Product Weight: 9.48lb

Sloped Ceiling Compatible: Yes

Living Finish: No Uplight Only: No

## Bulb 1

Bulb Included: No

Socket: E12 Candelabra Base

Max Wattage: 60
Bulb Quantity: 5
Bulb Included: No
Wire Length: 120"

Gem Box Required (2"x3"): No

Dark Sky: No