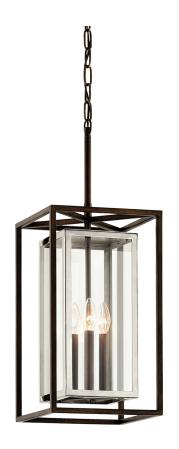

# **MORGAN**

#### F6517-BRZ/SS

## **FINISHES**

## BRONZE w/ STAINLESS STEEL

Coastal Suitable Finish (EPM): No

## **DIMENSIONS**

Height: 27.75"

Width/Diameter: 10.75"

Length: 10.5"

Minimum Height: 31.5" Maximum Height: 103.5" Canopy/Backplate: 5" Hanging Type: 72" Chain Product Weight: 14.33lb

Canopy/Backplate Shape: Square Sloped Ceiling Compatible: Yes