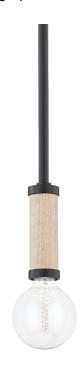

# **CRUIZ**

#### F6701-SBK

\*Due to the one-of-a-kind nature of the medium, exact colors and patterns may vary slightly from the image shown.

#### SOFT BLACK

Coastal Suitable Finish (EPM): No

# **DIMENSIONS**

Height: 14.5"
Width/Diameter: 1.75"
Minimum Height: 12"
Maximum Height: 54"
Canopy/Backplate: 4.75"
Product Weight: 5lb

Sloped Ceiling Compatible: No

Living Finish: No Uplight Only: No

#### Bulb 1

Bulb Included: No

Socket: E26 Medium Base

Bulb Type: G40 Max Wattage: 75 Bulb Quantity: 1 Bulb Included: No Wire Length: 144"

Gem Box Required (2"x3"): No

Dark Sky: No