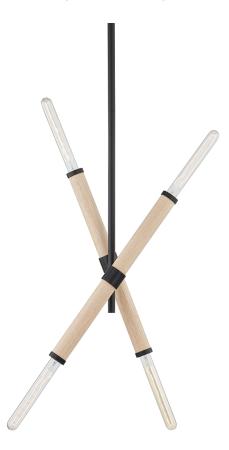

# 

F6704-SBK

\*Due to the one-of-a-kind nature of the medium, exact colors and patterns may vary slightly from the image shown.

# FINISHES

SOFT BLACK Coastal Suitable Finish (EPM): No

## DIMENSIONS

Height: 27.75" Width/Diameter: 20.5" Minimum Height: 33.75" Maximum Height: 75.75" Canopy/Backplate: 6" Hanging Type: 1-6" / 2-12" / 1-18" Stems Product Weight: 9lb Sloped Ceiling Compatible: No Living Finish: No Uplight Only: No

#### Bulb 1

ELECTRICAL

Bulb Included: No Socket: E26 Medium Base Bulb Type: T10-9.5 Max Wattage: 75 Bulb Quantity: 4 Bulb Included: No Wire Length: 144" Gem Box Required (2"x3"): No Dark Sky: No