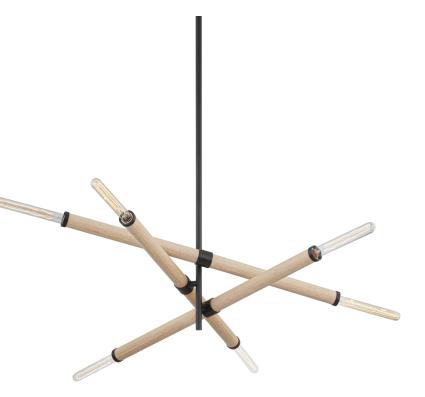

# CRUIZ

F6706-SBK

\*Due to the one-of-a-kind nature of the medium, exact colors and patterns may vary slightly from the image shown.

## FINISHES

SOFT BLACK Coastal Suitable Finish (EPM): No

### DIMENSIONS

Height: 28" Width/Diameter: 50.75" Minimum Height: 34" Maximum Height: 76" Canopy/Backplate: 6" Hanging Type: 1-6" / 2-12" / 1-18" Stems Product Weight: 13lb Sloped Ceiling Compatible: No Living Finish: No Uplight Only: No

#### Bulb 1

ELECTRICAL

Bulb Included: No Socket: E26 Medium Base Bulb Type: T10-9.5 Max Wattage: 75 Bulb Quantity: 6 Bulb Included: No Wire Length: 144" Gem Box Required (2"x3"): No Dark Sky: No