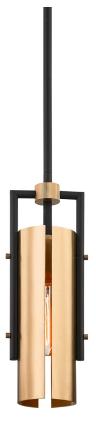

## EMERSON F6783-SBK/BBA

## FINISHES

SOFT BLACK w/ BRUSHED BRASS Coastal Suitable Finish (EPM): No

## DIMENSIONS

Height: 13" Width/Diameter: 4.75" Minimum Height: 21" Maximum Height: 63" Hanging Type: 1-6" / 2-12" / 1-18" Stems Product Weight: 4.9lb Sloped Ceiling Compatible: No Living Finish: No Uplight Only: No