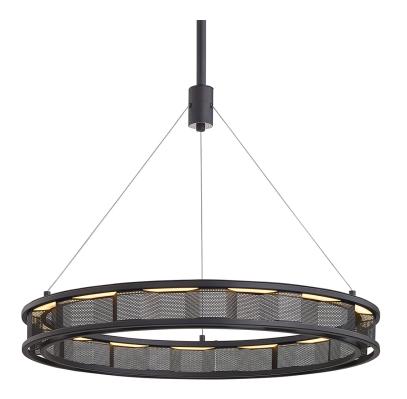

# **FUZE**

#### F6863-SFB

# **DIMENSIONS**

Height: 17.5" Width/Diameter: 29" Minimum Height: 25" Maximum Height: 67"

Hanging Type: 1-6" / 2-12" / 1-18" Stems

Product Weight: 15.9lb

Sloped Ceiling Compatible: Yes

Living Finish: No Uplight Only: No

#### Shade