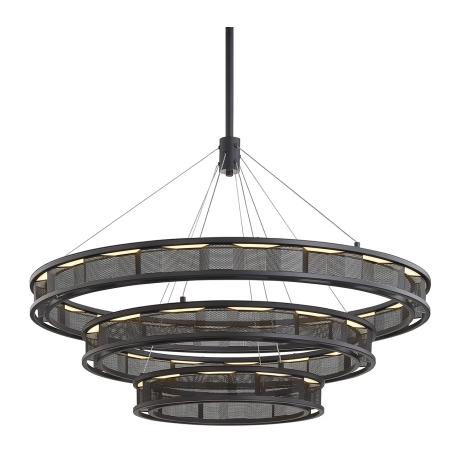

# **FUZE**

#### F6866-SFB

## **DIMENSIONS**

Height: 28.25" Width/Diameter: 39" Minimum Height: 36" Maximum Height: 78" Canopy/Backplate: 8"

Hanging Type: 1-6" / 2-12" / 1-18" Stems

Product Weight: 39.1lb

Canopy/Backplate Shape: Round Sloped Ceiling Compatible: Yes