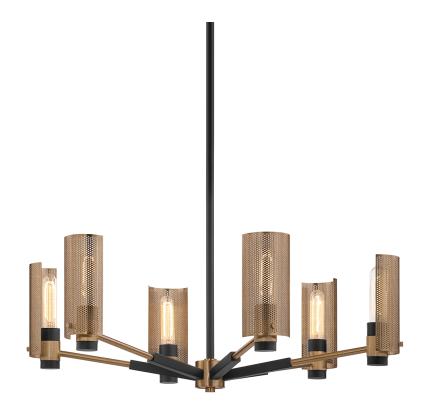

# **PILSEN**

#### F6876-SFB/PBR

## SOFT OFF BLACK w/ PATINA BRASS

Coastal Suitable Finish (EPM): No

## **DIMENSIONS**

Height: 14.5" Width/Diameter: 30" Minimum Height: 16.5" Maximum Height: 52.5" Canopy/Backplate: 5.5"

Hanging Type: 1-6" / 2-12" / 1-18" Stems

Product Weight: 13.7lb

Canopy/Backplate Shape: Round Sloped Ceiling Compatible: Yes

#### Shade