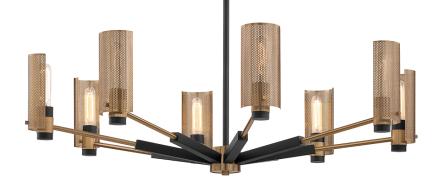

## FINISHES

SOFT OFF BLACK w/ PATINA BRASS Coastal Suitable Finish (EPM): No

## DIMENSIONS

Height: 15.25" Width/Diameter: 40" Minimum Height: 17.25" Maximum Height: 53.25" Hanging Type: 1-6" / 2-12" / 1-18" Stems Product Weight: 5.5lb Sloped Ceiling Compatible: Yes Living Finish: No Uplight Only: No

## Shade

ELECTRICAL

Bulb 1 Bulb Included: No Socket: E26 Medium Base Bulb Type: T10-5.5 Max Wattage: 60 Bulb Quantity: 8 Bulb Included: No Wire Length: 144" Dimmer Type: Incandescent Gem Box Required (2"x3"): No Dark Sky: No