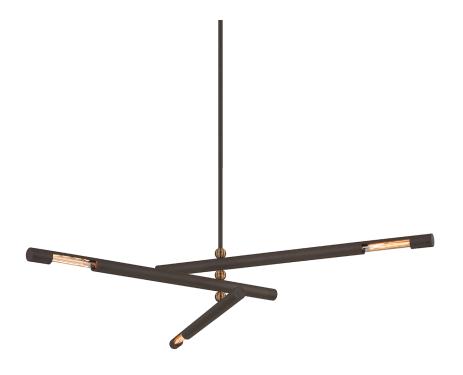

# **HENDRIX**

#### F6886-BRZ/PBR

# **FINISHES**

#### BRONZE w/ PATINA BRASS

Coastal Suitable Finish (EPM): No

# **DIMENSIONS**

Height: 10"

Width/Diameter: 62.25" Minimum Height: 17.5" Maximum Height: 60" Canopy/Backplate: 6.25"

Hanging Type: 1-6" / 2-12" / 1-18" Stems

Product Weight: 32lb

Canopy/Backplate Shape: Round Sloped Ceiling Compatible: Yes