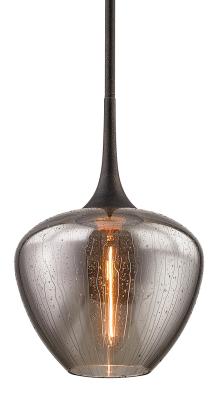

# WEST END F7055-VBZ

## FINISHES

VINTAGE BRONZE Coastal Suitable Finish (EPM): No

### DIMENSIONS

Height: 17.5" Width/Diameter: 12.5" Minimum Height: 22.75" Maximum Height: 64.75" Hanging Type: 1-6" / 2-12" / 1-18" Stems Product Weight: 7.1lb Sloped Ceiling Compatible: Yes Living Finish: No Uplight Only: No

#### Shade