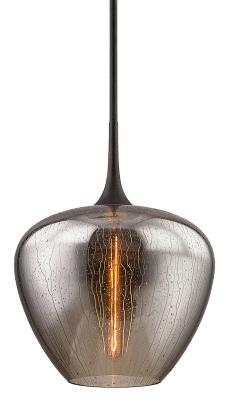

# WEST END F7056-VBZ

## DIMENSIONS

Height: 21.25" Width/Diameter: 16" Minimum Height: 26.25" Maximum Height: 68.25" Canopy/Backplate: 5.5" Hanging Type: 1-6" / 2-12" / 1-18" Stems Product Weight: 8lb Canopy/Backplate Shape: Round Sloped Ceiling Compatible: Yes Living Finish: No Uplight Only: No

#### Shade