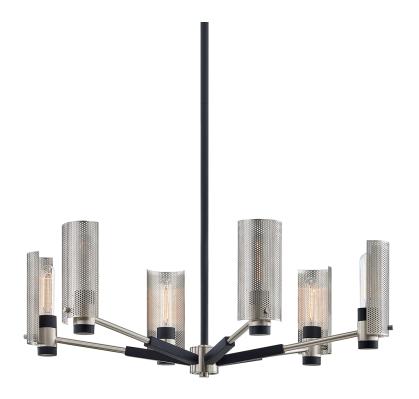

# **PILSEN**

#### F7116-SFB/SN

## SOFT OFF BLACK w/ SATIN NICKEL

Coastal Suitable Finish (EPM): No

## **DIMENSIONS**

Height: 14.5" Width/Diameter: 30" Minimum Height: 16.5" Maximum Height: 52.5"

Hanging Type: 1-6" / 2-12" / 1-18" Stems

Product Weight: 13.7lb Sloped Ceiling Compatible: No

Living Finish: No Uplight Only: No

#### Shade