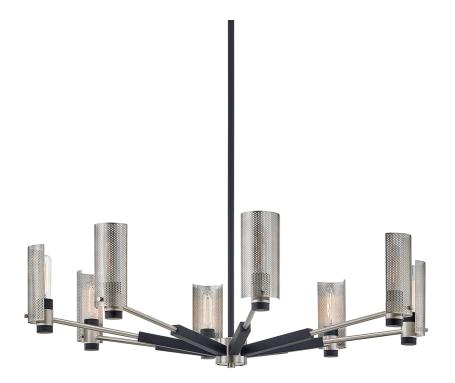

# SOCIALITE

#### F7118-SFB/SN

# **FINISHES**

# SOFT OFF BLACK w/ SATIN NICKEL

Coastal Suitable Finish (EPM): No

# **DIMENSIONS**

Height: 15.25" Width/Diameter: 40" Minimum Height: 17.25" Maximum Height: 53.25"

Hanging Type: 1-6" / 2-12" / 1-18" Stems

Product Weight: 5.5lb

Sloped Ceiling Compatible: No

Living Finish: No Uplight Only: No