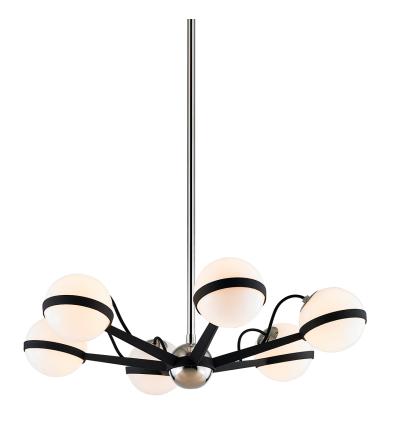

# ACE F7163-TBK/PN

# **DIMENSIONS**

Height: 6.5"

Width/Diameter: 27.75" Minimum Height: 16.75" Maximum Height: 53.25" Canopy/Backplate: 6"

Hanging Type: 1-6" / 2-12" / 1-18" Stems

Product Weight: 25lb

Canopy/Backplate Shape: Round Sloped Ceiling Compatible: No

#### Shade

Shade 1: Glass Shade 1 Top Width: 5" Shade 1 Height: 5"