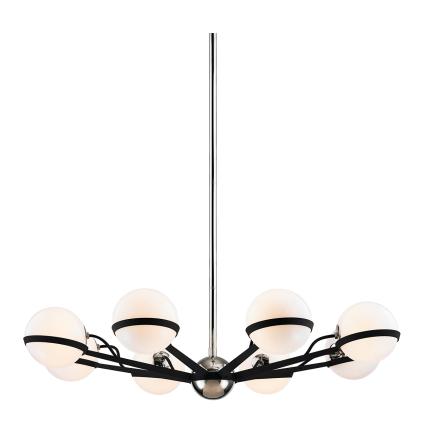

# ACE F7164-TBK/PN

## **DIMENSIONS**

Height: 9"

Width/Diameter: 37.75" Minimum Height: 18.25" Maximum Height: 54.25" Product Weight: 30lb

Sloped Ceiling Compatible: No

Living Finish: No Uplight Only: No

### Shade