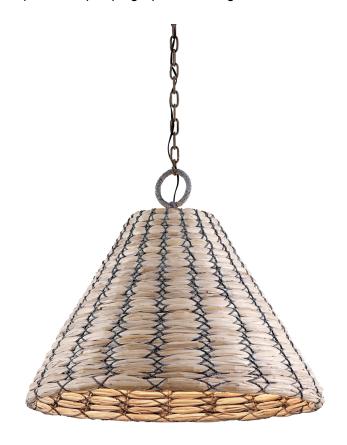

# **SOLANA**

## F7214-EB

\*Due to the one-of-a-kind nature of the medium, exact colors and patterns may vary slightly from the image shown.

## **FINISHES**

#### **EARTHERN BRONZE**

Coastal Suitable Finish (EPM): No

## **DIMENSIONS**

Height: 25.25"
Width/Diameter: 30"
Minimum Height: 30.75"
Maximum Height: 100.75"
Canopy/Backplate: 6.75"
Product Weight: 15.4lb

Canopy/Backplate Shape: Round Sloped Ceiling Compatible: No

## Shade