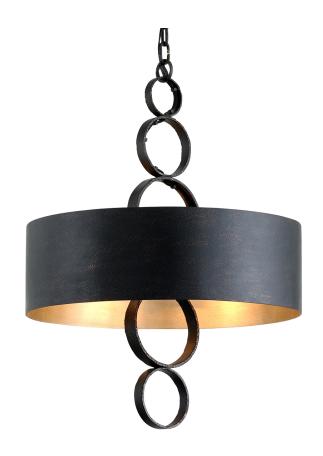

# **RIVINGTON**

### F7234-CH

## **FINISHES**

#### CHARRED COPPER

Coastal Suitable Finish (EPM): No

## **DIMENSIONS**

Height: 27.75"
Width/Diameter: 20"
Minimum Height: 31"
Maximum Height: 102.75"
Canopy/Backplate: 6"
Hanging Type: 72" Chain
Product Weight: 19.89lb

Canopy/Backplate Shape: Round Sloped Ceiling Compatible: Yes

### Shade

Shade 1 Top Width: 20" Shade 1 Height: 6.5"