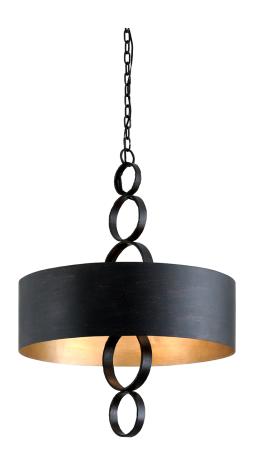

# **RIVINGTON**

### F7235-CH

#### CHARRED COPPER

Coastal Suitable Finish (EPM): No

# **DIMENSIONS**

Height: 36"
Width/Diameter: 26"
Minimum Height: 39.75"
Maximum Height: 111.25"
Hanging Type: 72" Chain
Product Weight: 33.5lb
Sloped Ceiling Compatible: Yes

Living Finish: No Uplight Only: No

### Shade

Shade 1: Iron

Shade 1 Finish: Charred Copper