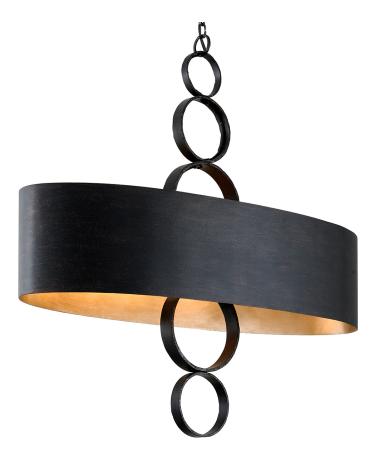

# RIVINGTON

F7237-CH

# FINISHES

CHARRED COPPER Coastal Suitable Finish (EPM): No

## DIMENSIONS

Height: 49.25" Width/Diameter: 20" Length: 50" Minimum Height: 49.25" Maximum Height: 124.25" Hanging Type: 72" Chain Product Weight: 70.72lb Sloped Ceiling Compatible: Yes Living Finish: No Uplight Only: No

#### Shade

Shade 1: Iron Shade 1 Finish: Charred Copper