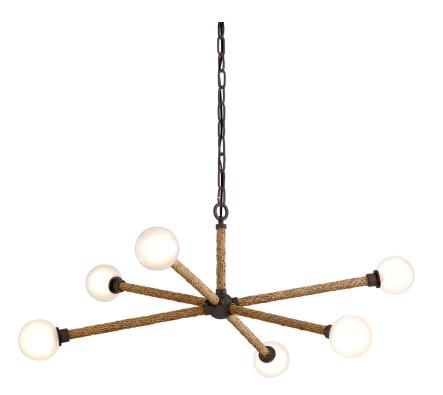

# **NOMAD**

#### F7256-BRZ

# **DIMENSIONS**

Height: 15.5"

Width/Diameter: 37.25"
Minimum Height: 18.5"
Maximum Height: 88.5"
Hanging Type: 72" Chain
Product Weight: 8.84lb
Sloped Ceiling Compatible: Yes

Living Finish: No

Uplight Only: No

## Bulb 1

Bulb Included: No Socket: G9 Bulb Type: G9 LED Max Wattage: 4 Bulb Quantity: 6 Bulb Included: No Wire Length: 144"

Gem Box Required (2"x3"): No

Dark Sky: No