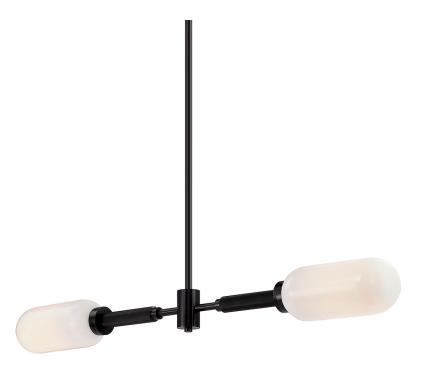

# **DIMENSIONS**

Height: 5"
Width/Diameter: 5"
Length: 47.5"
Minimum Height: 12.5"
Maximum Height: 54.5"

Hanging Type: 1-6" / 2-12" / 1-18" Stems

Product Weight: 7.04lb

Sloped Ceiling Compatible: Yes

Living Finish: No Uplight Only: No

# Shade