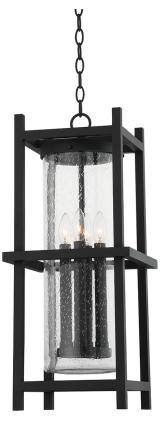

# CARLO F7526-TBK

Inspired by prairie and craftsman homes, Carlo adds a timeless elegance to any style home. Classic candelabra bulbs are on display inside a clear seeded glass tube then encased within a textured black metal frame. Sconce and post fixture are for indoor and outdoor use.

## DIMENSIONS

Height: 25.75" Width/Diameter: 11" Product Weight: 11lb Sloped Ceiling Compatible: No Living Finish: No Uplight Only: No

#### Shade

Shade 1: Glass Shade 1 Top Width: 6.5"