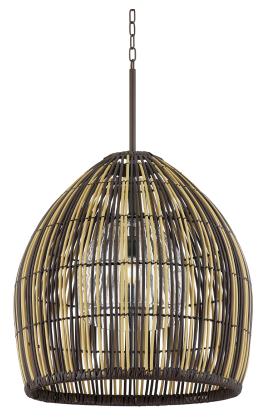

# F7534-BRZ

An open and airy weave of faux reeds, designed specifically for outdoor use, form a beehive silhouette over a clear glass shade. The two-tone finish adds a natural, neutral hint of color. Bring a modern organic style to outdoor living spaces with this beautiful exterior lantern pendant.