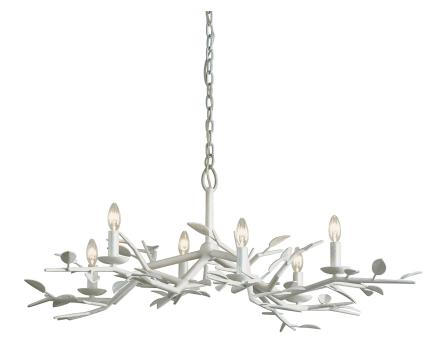

# **AUBREY**

#### F7626-GSW

Botanically inspired, Aubrey brings the outdoors in through its textured Gesso White branches. Create an ambiance of rustic sophisticatio with the 6 or 8-light chandelier, or add a subtle touch of bucolic charm with the wall sconce.

# **DIMENSIONS**

Height: 16.75"
Width/Diameter: 42"
Minimum Height: 19.75"
Maximum Height: 90.25"
Canopy/Backplate: 6"
Product Weight: 16.57lb

Canopy/Backplate Shape: Round Sloped Ceiling Compatible: No