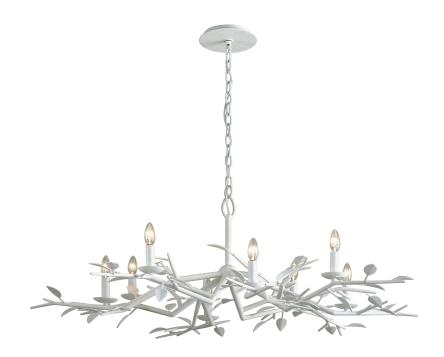

# **AUBREY**

#### F7628-GSW

Botanically inspired, Aubrey brings the outdoors in through its textured Gesso White branches. Create an ambiance of rustic sophisticatio with the 6 or 8-light chandelier, or add a subtle touch of bucolic charm with the wall sconce.

## **DIMENSIONS**

Height: 17.75"

Width/Diameter: 49.75" Minimum Height: 20.5" Maximum Height: 97" Canopy/Backplate: 7" Product Weight: 22.1lb

Canopy/Backplate Shape: Round Sloped Ceiling Compatible: No

Living Finish: No Uplight Only: No