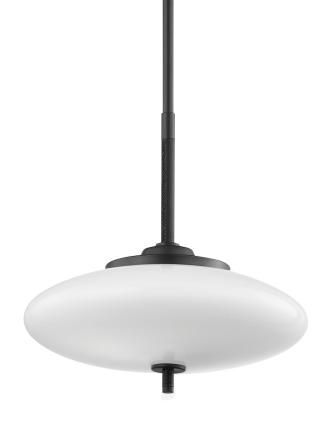

# FALLON

F7776-SBK

Inspired by current European design, Fallon has an unexpected touch of black leather at the cord. The opal matte glass shade and streamlined silhouette add an elegance to any space without distracting from the rest of the interior.

## DIMENSIONS

Height: 18" Width/Diameter: 18" Minimum Height: 25" Maximum Height: 66.75" Canopy/Backplate: 7" Product Weight: 9.46lb Canopy/Backplate Shape: Round Sloped Ceiling Compatible: No Living Finish: No Uplight Only: No