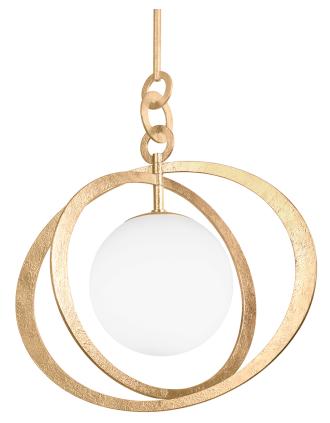

# OLANCHA

F7932-VGL

A single opal glossy globe is orbited by a pair of intersecting spheres making a graphic, modern statement. The thin flat metalwork combined with the texture of the Black Iron or Vintage Gold Leaf finish create a sense of movement and visual interest.