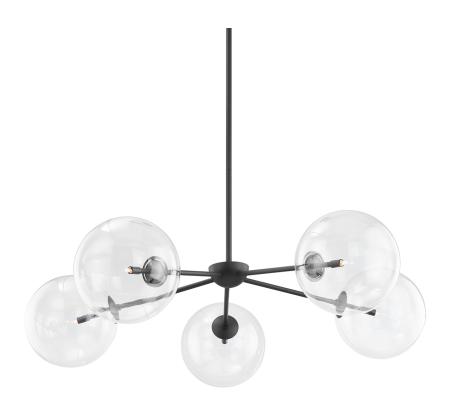

# **MADRID**

#### F8205-SBK

# **DIMENSIONS**

Height: 14.5" Width/Diameter: 54" Minimum Height: 20.5" Maximum Height: 62.5" Canopy/Backplate: 8"

Hanging Type: 1-6" / 2-12" / 1-18" Stems

Product Weight: 13lb

Sloped Ceiling Compatible: Yes

### Shade

Shade 1: Glass Shade 1 Top Width: 12"

Replacement Glass Item #(s): GLS-F8205