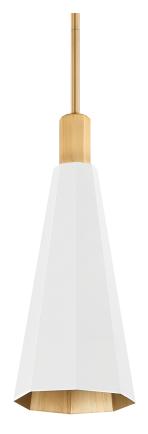

### DIMENSIONS

Height: 19.75" Width/Diameter: 7.75" Minimum Height: 26.5" Maximum Height: 68.5" Canopy/Backplate: 4.75" Hanging Type: 1-6" / 2-12" / 1-18" Stems Product Weight: 6.2lb Canopy/Backplate Shape: Round Sloped Ceiling Compatible: Yes Living Finish: No Uplight Only: No

#### Shade

Shade 1: Steel Shade 1 Finish: Soft White Shade 1 Top Width: 3" Shade 1 Bottom L/W: 7.75" / 0" Shade 1 Height: 15.75"