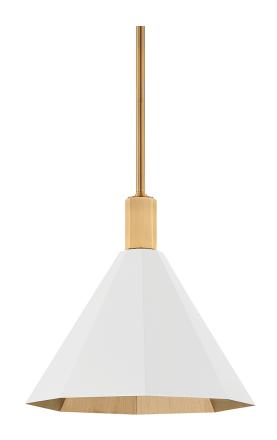

# **DIMENSIONS**

Height: 13.75" Width/Diameter: 15" Minimum Height: 20.5" Maximum Height: 62.5" Canopy/Backplate: 5"

Hanging Type: 1-6" / 2-12" / 1-18" Stems

Product Weight: 8.1lb

Canopy/Backplate Shape: Round Sloped Ceiling Compatible: Yes

### Shade

Shade 1: Steel

Shade 1 Finish: Soft White Shade 1 Top Width: 3" Shade 1 Bottom L/W: 15" / 0" Shade 1 Height: 15.75"